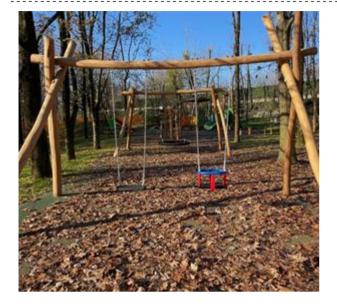

## Description:

Swing for two people, made with circular section poles with a diameter of 14/16 cm. The load-bearing structure, made of locust wood

(treated with special paints to resist atmospheric agents), is connected via fixing screws protected by safety screw closure daisies. Available with black locust beam or steel beam. Chair chains and joints supplied separately on

request. Annual maintenance is recommended. Support beam 230 cm from the ground. Total area: 420 x 230 cm

Safety area: 6.5 m x 3 m approx. + 50 cm of free space (without obstacles) Seat height: 45-60 cm from the ground