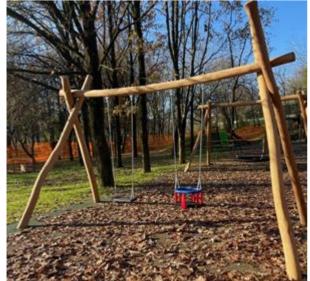

## Description:

Swing for two people, made with circular section poles with a diameter of 14/16 cm. The load-bearing structure, made of locust wood

(treated with special paints to resist atmospheric agents), is connected via fixing screws protected by safety screw closure daisies. Available with black locust beam or steel beam. Chair chains and joints supplied separately on

request. Annual maintenance is recommended. Support beam 230 cm from the ground. Total area: 420 x 230 cm

Safety area: 6.5 m x 3 m approx. + 50 cm of free space (without obstacles) Seat height: 45-60 cm from the ground