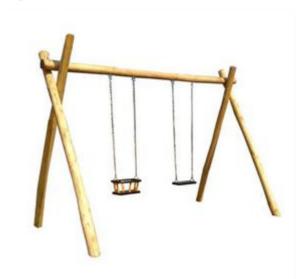

## Description:

Swing for two people, made with circular section poles with a diameter of 14/16 cm. The load-bearing structure, made of locust wood

(treated with special paints to resist atmospheric agents), is connected via fixing screws protected by safety screw closure daisies. Available with black locust beam or steel beam. Chair chains and joints supplied separately on

request. Annual maintenance is recommended. Support beam 230 cm from the ground. Total area: 420 x 230 cm

Safety area: 6.5 m x 3 m approx. + 50 cm of free space (without obstacles) Seat height: 45-60 cm from the ground