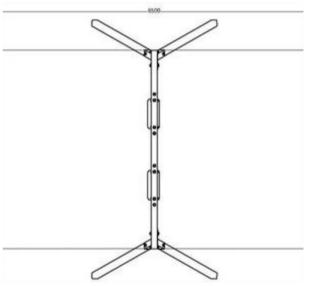

## Description:

Swing for two people, made with circular section poles with a diameter of 14/16 cm. The load-bearing structure, made of locust wood

(treated with special paints to resist atmospheric agents), is connected via fixing screws protected by safety screw closure daisies. Available with black locust beam or steel beam. Chair chains and joints supplied separately on

request. Annual maintenance is recommended. Support beam 230 cm from the ground. Total area: 420 x 230 cm

Safety area: 6.5 m x 3 m approx. + 50 cm of free space (without obstacles) Seat height: 45-60 cm from the ground