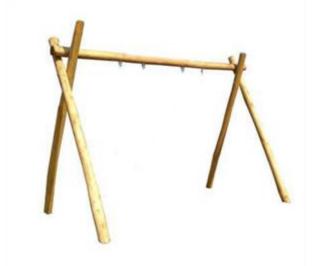

## Description:

Swing for two people, made with circular section poles with a diameter of 14/16 cm. The load-bearing structure, made of locust wood

(treated with special paints to resist atmospheric agents), is connected via fixing screws protected by safety screw closure daisies. Available with black locust beam or steel beam. Chair chains and joints supplied separately on

request. Annual maintenance is recommended. Support beam 230 cm from the ground. Total area: 420 x 230 cm

Safety area: 6.5 m x 3 m approx. + 50 cm of free space (without obstacles) Seat height: 45-60 cm from the ground