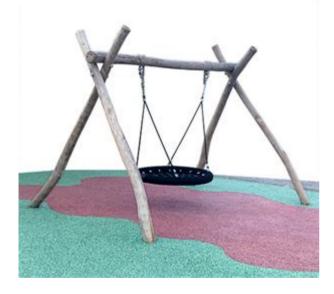

## Description:

Swing for two people, made with circular section poles with a diameter of 14/16 cm. The load-bearing structure, made of locust wood

(treated with special paints to resist atmospheric agents), is connected via fixing screws protected by safety screw closure daisies. Available with black locust beam or steel beam. Chair chains and joints supplied separately on

request. Annual maintenance is recommended. Support beam 230 cm from the ground. Total area: 420 x 230 cm

Safety area: 6.5 m x 3 m approx. + 50 cm of free space (without obstacles) Seat height: 45-60 cm from the ground