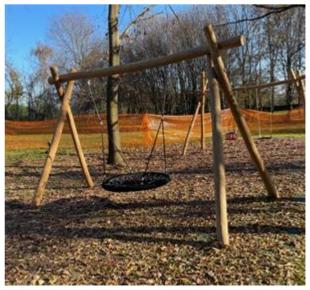

## Description:

Swing for two people, made with circular section poles with a diameter of 14/16 cm. The load-bearing structure, made of locust wood

(treated with special paints to resist atmospheric agents), is connected via fixing screws protected by safety screw closure daisies. Available with black locust beam or steel beam. Chair chains and joints supplied separately on

request. Annual maintenance is recommended. Support beam 230 cm from the ground. Total area: 420 x 230 cm

Safety area: 6.5 m x 3 m approx. + 50 cm of free space (without obstacles) Seat height: 45-60 cm from the ground