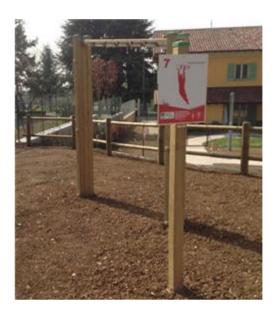

## Description:

Code:

Fitness trail station, consisting of a beam placed 240 cm from the ground, on which pegs are fixed, to allow different types of suspension exercises. The structure consists of 2 pairs of poles that support

a horizontal beam 200 cm long, made of northern pine impregnated in autoclave, section 9x9 cm. Stainless steel pegs.

Optional: sign with the exercise in question, the number of recommended repetitions, and any references to the park.