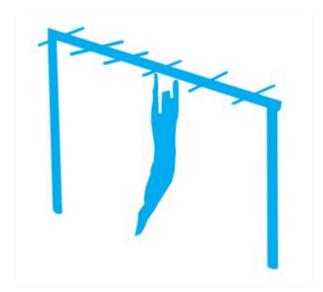

## Description:

Code:

Fitness trail station, consisting of a beam placed 240 cm from the ground, on which pegs are fixed, to allow different types of suspension exercises. The structure consists of 2 pairs of poles that support

a horizontal beam 200 cm long, made of northern pine impregnated in autoclave, section 9x9 cm. Stainless steel pegs.

Optional: sign with the exercise in question, the number of recommended repetitions, and any references to the park.