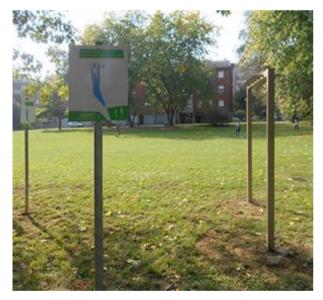

## Description:

Code:

Fitness trail station, consisting of a beam placed 240 cm from the ground, on which pegs are fixed, to allow different types of suspension exercises. The structure consists of 2 pairs of poles that support

a horizontal beam 200 cm long, made of northern pine impregnated in autoclave, section 9x9 cm. Stainless steel pegs.

Optional: sign with the exercise in question, the number of recommended repetitions, and any references to the park.