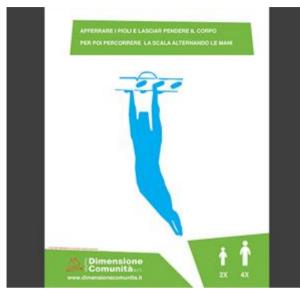

## Description:

Code:

Fitness trail station, consisting of a beam placed 240 cm from the ground, on which pegs are fixed, to allow different types of suspension exercises. The structure consists of 2 pairs of poles that support

a horizontal beam 200 cm long, made of northern pine impregnated in autoclave, section 9x9 cm. Stainless steel pegs.

Optional: sign with the exercise in question, the number of recommended repetitions, and any references to the park.