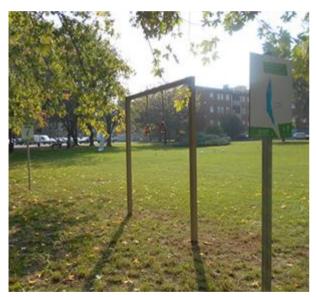

Optional sign with the exercise in question, the number of recommended repetitions, and any references to the park.