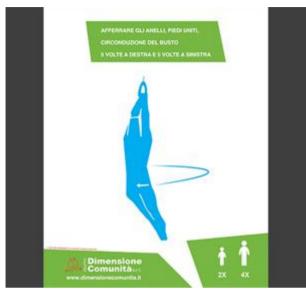

Optional sign with the exercise in question, the number of recommended repetitions, and any references to the park.