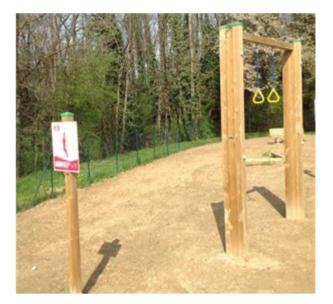

## Description:

Fitness trail station, composed of a beam 260 cm from the ground, on which suspended rings are fixed to allow different types of suspension exercises. The structure consists of 2 pairs of poles that support a horizontal beam 200 cm long, made of northern pine impregnated in autoclave, section 9x9 cm. Pair of rings, composed of triangular 6-strand rope handles with steel cores.

Optional sign with the exercise in question, the number of recommended repetitions, and any references to the park.