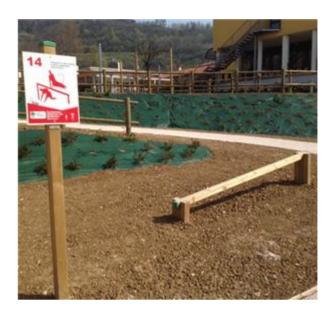

## Description:

Fitness trail station, composed of a diagonal beam (height from 60 to 30 cm), suitable for the most varied exercises.

Made with 2 pairs of vertical poles supporting a horizontal beam 300 cm long, made of northern pine impregnated in autoclave, section 9x9 cm.

Optional: sign with the exercise in question, the number of recommended repetitions, and any references to the park.

Page 1/2