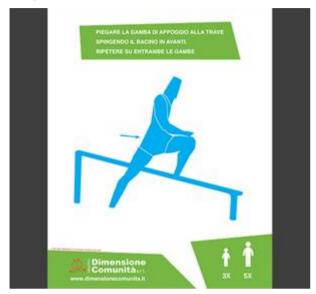

## Description:

Fitness trail station, composed of a diagonal beam (height from 60 to 30 cm), suitable for the most varied exercises.

Made with 2 pairs of vertical poles supporting a horizontal beam 300 cm long, made of northern pine impregnated in autoclave, section 9x9 cm.

Optional: sign with the exercise in question, the number of recommended repetitions, and any references to the park.

Page 1/2