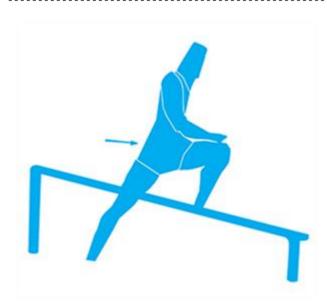

## Description:

Fitness trail station, composed of a diagonal beam (height from 60 to 30 cm), suitable for the most varied exercises.

Made with 2 pairs of vertical poles supporting a horizontal beam 300 cm long, made of northern pine impregnated in autoclave, section 9x9 cm.