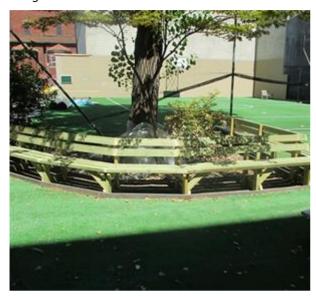

## Description:

Outdoor benches, completely in wood, structure, supports and reinforcements are made with  $12 \times 4.5$  section profiles, the planks are planed on 4 sides and rounded at the head.

Realizable on drawing to surround trees, delimit spaces or follow shaped paths according to drawing. All our woods are made of Nordic pine with ecological pressure impregnation that allows optimal and lasting protection of the wood outside.