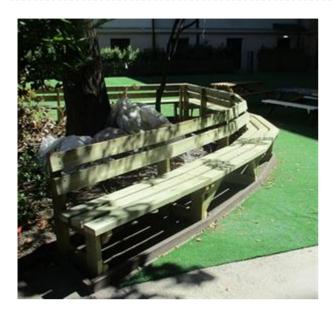

## Description:

Outdoor benches, completely in wood, structure, supports and reinforcements are made with  $12 \times 4.5$  section profiles, the planks are planed on 4 sides and rounded at the head.

Realizable on drawing to surround trees, delimit spaces or follow shaped paths according to drawing. All our woods are made of Nordic pine with ecological pressure impregnation that allows optimal and lasting protection of the wood outside.