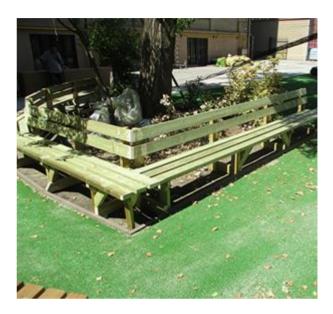

## Description:

Outdoor benches, completely in wood, structure, supports and reinforcements are made with  $12 \times 4.5$  section profiles, the planks are planed on 4 sides and rounded at the head.

Realizable on drawing to surround trees, delimit spaces or follow shaped paths according to drawing. All our woods are made of Nordic pine with ecological pressure impregnation that allows optimal and lasting protection of the wood outside.