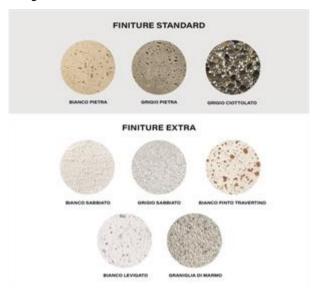

#### Finishes:

- Standard: stone effect white, stone effect grey, and cobblestone grey.
- Extra finishes (on request): sandblasted grey, sandblasted white, faux travertine, marble chips and honed white.