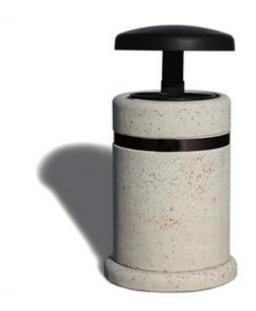

#### Description:

Waste bin made of white imitation travertine concrete, reinforced, vibrated and polished Painted metal band Water-repellent, anti-degradation treatment for outdoor use, natural effect Hinged lid in convex steel sheet, painted with thermosetting powders for outdoor use; can be opened by means of a rear zip, complete with bag holder ring

Dimensions Ø cm 50x100h cover included Weight Kg 120 Capacity It 90