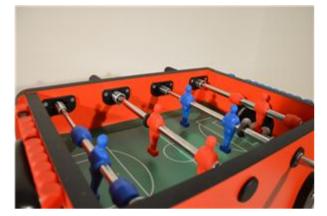

## Description:

Mini table football. Specifically designed for kindergartens, playrooms, kindergartens, etc. but also perfect for your child's bedroom.

- Cabinet in wood chipboard covered in plastic laminate
- Plastic laminated play area with high sealing serigraphs
- Recover balls in goal by two collecting balls placed behind the doors
- High-strength black plastic legs, reinforced with cross member

• For complete safety, telescopic rods diam. 16 (the auction does not come out of the piece of furniture)

Features: Size Playing field:  $52 \times 38$  cm Overall dimensions:  $75 \times 74 \times 70$  cm Packaging:  $66 \times 44 \times 27$  cm