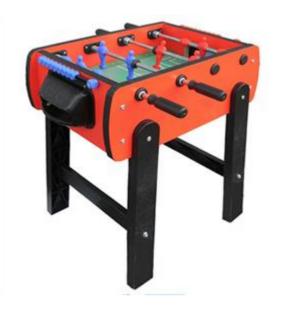

## Gruppo Dimensione Comunità srl

Via Ca' Bertoncina, 47, 24068 Seriate BG *Tel* 035 4522422 info@dimensionecomunita.it

Catalogue:School and Community FurnitureCategory:Table footballCode:GL01058Types of school:materna, adulto

## Description:

Mini table football. Specifically designed for kindergartens, playrooms, kindergartens, etc. but also perfect for your child's bedroom.

- Cabinet in wood chipboard covered in plastic laminate
- Plastic laminated play area with high sealing serigraphs
- Recover balls in goal by two collecting balls placed behind the doors
- High-strength black plastic legs, reinforced with cross member

• For complete safety, telescopic rods diam. 16 (the auction does not come out of the piece of furniture)

Features: Size Playing field:  $52 \times 38$  cm Overall dimensions:  $75 \times 74 \times 70$  cm Packaging:  $66 \times 44 \times 27$  cm