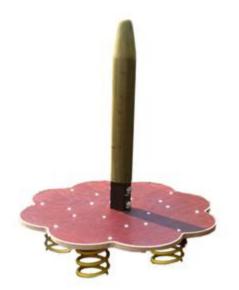

### Description:

Platform made of phenolic plywood coated with antislip phenolic surface, shaped in the shape of a cloud, with lateral safety spoking.

The platform is mounted on 4 stainless steel spiral springs with a diameter of 25 cm, anchored to the ground by a metal cage embedded in a concrete plinth rck30.

The central upright is in lamellar of northern pine, 12 cm in diameter and 135 cm in height.

Platform available in different colors.

Diameter 150 cm, height from the ground 40 cm.

#### Notes:

THIS STRUCTURE DOES NOT REQUIRE THE USE OF ANTITRUMA PAVEMENT, IF INSTALLED ON LAWN.

Page 1/2