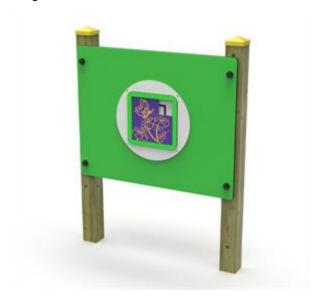

#### Description:

Inclusive play panel for play and logical learning accessible to all children, ideal for kindergartens but also for equipped playgrounds. Structure made of Nordic pine, with 9 x 9 cm section uprights, multicolor play panel in high molecular density polyethylene (HDPE). Panel features musical insert with ultrastrong bongo top, three ASTM compliant ABS mobile tiles.

#### Notes:

The colors of the equipment shown in the images are to be considered purely indicative.

Page 1/2