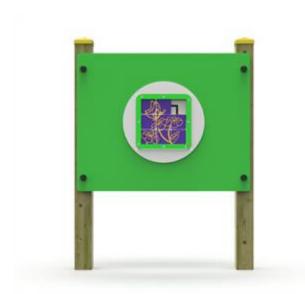

#### Description:

Inclusive play panel for play and logical learning accessible to all children, ideal for kindergartens but also for equipped playgrounds. Structure made of Nordic pine, with 9 x 9 cm section uprights, multicolor play panel in high molecular density polyethylene (HDPE). Panel features musical insert with ultrastrong bongo top, three ASTM compliant ABS mobile tiles.

#### Notes:

The colors of the equipment shown in the images are to be considered purely indicative.

Page 1/2