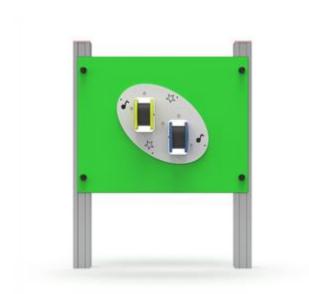

#### Description:

Inclusive musical play panel for play and for logical - musical learning accessible to all children, ideal for preschools but also for equipped playgrounds. Structure made of anodized aluminum, with 9 x 9 cm section uprights, multicolored play panel in high molecular density polyethylene (HDPE), completely finished with screws with closing cap. Panel features musical insert with ultra-strong ASTM compliant ABS two maracas. Nice sound. Easy to play.

Dimensions: L 92 x H 115 cm