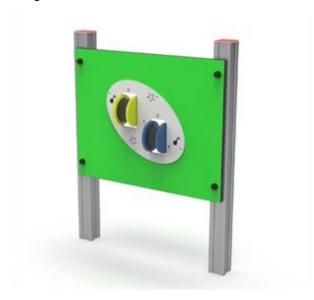

#### Description:

Inclusive musical play panel for play and for logical - musical learning accessible to all children, ideal for preschools but also for equipped playgrounds. Structure made of anodized aluminum, with 9 x 9 cm section uprights, multicolored play panel in high molecular density polyethylene (HDPE), completely finished with screws with closing cap. Panel features musical insert with ultra-strong ASTM compliant ABS two maracas. Nice sound. Easy to play.

Dimensions: L 92 x H 115 cm