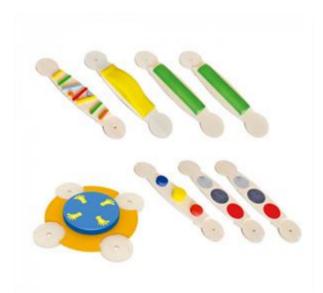

Game with balance beams. 10 pieces.

Each balance beam has a different function. Some of them have a different surface structure, movable balance elements and wide, thin or wavy balance obstacles.

Capacity: 50kg. Contents: 1 connector, 1 central spinning top (40 x 37 cm), 8 balance beams (96.5 x 20 cm). Material: poplar plywood, elements of balance with imitation leather covering.