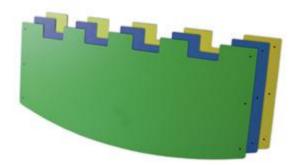

## Description:

Parapet in polyethylene, specific for shaky bridges and walkways, resistant to atmospheric agents, available in different colors and equipped with holes for fixing to a supporting structure. Also suitable as a decoration of indoor and outdoor spaces. Available in different colors. Dimensions: 186x80 cm.

## Colori:

Dark green
Orange

Lemon yellow

Light blue