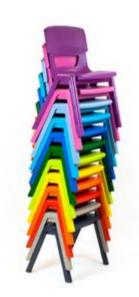

It is 100% recyclable, made of polypropylene with high impact resistance, the legs are molded with injected gas to increase its resistance.

Designed for multifunctional spaces, up to 12 elements can be stacked.

Available in 16 colors \* (see image), with a minimum order of 100 pieces in the Pantone reference color required

\* The black color is only available for sizes 5 and 6.