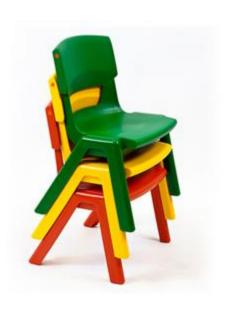

It is 100% recyclable, made of polypropylene with high impact resistance, the legs are molded with injected gas to increase its resistance.

Designed for multifunctional spaces, up to 12 elements can be stacked.