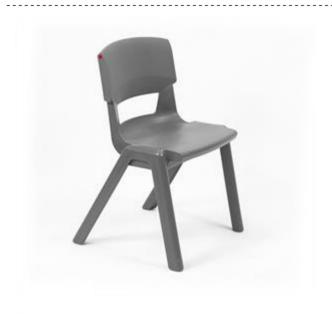

### Description:

Postura + is a one-piece polypropylene fireproof chair designed specifically for school environments. Perfect for every situation, it requires low maintenance, it is comfortable, versatile and resistant. Available in a wide variety of colors.

The ergonomic design of the chair improves the level of concentration and comfort, while its strength and resistance offer an excellent quality / price ratio. Optional seat cushions in fabric or vinyl.

It is 100% recyclable, made of polypropylene with high impact resistance, the legs are molded with injected gas to increase its resistance.

Designed for multifunctional spaces, up to 12 elements can be stacked.

Antistatic and stain resistant, it is suitable for occasional outdoor use.