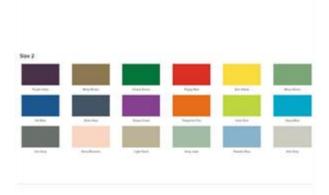

Available in 16 colors \* (see image), with a minimum order of 100 pieces in the Pantone reference color required

\* The black color is only available for sizes 5 and 6.