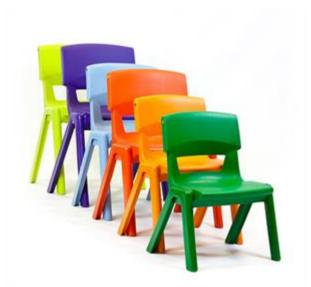

#### Available in six sizes:

1: seat L 28 x W 25 x H 26 cm - € 36.90

2: seat L 28 x W 25 x H 31 cm - € 39.90

3: seat L 34 x W 31 x H 35 cm - € 43.90

4: seat L 34 x W 31 x H 38 cm - € 44.90

5: seat L 38 x W 37 x H 43 cm - € 46.90

6: seat L 38 x W 37 x H 46 cm - € 52.90

Postura + also has an extended family with the same ergonomic benefits as the chairs.

Work chairs, stools and high chairs, 4-game chairs on swivel castors, cantilever chairs.