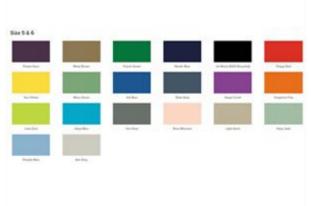

Available in 16 colors \* (see image), with a minimum order of 100 pieces in the Pantone reference color required

\* The black color is only available for sizes 5 and 6.