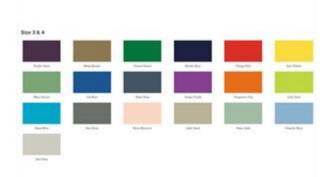

Available in 16 colors \* (see image), with a minimum order of 100 pieces in the Pantone reference color required

\* The black color is only available for sizes 5 and 6.