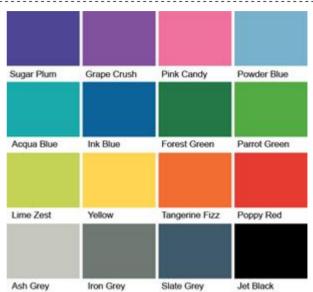

Available in 16 colors \* (see image), with a minimum order of 100 pieces in the Pantone reference color required

\* The black color is only available for sizes 5 and 6.