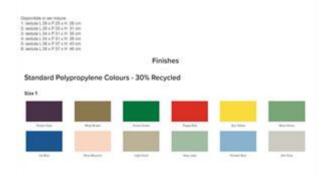

Available in 16 colors \* (see image), with a minimum order of 100 pieces in the Pantone reference color required

\* The black color is only available for sizes 5 and 6.