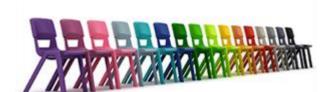

Available in 16 colors \* (see image), with a minimum order of 100 pieces in the Pantone reference color required

\* The black color is only available for sizes 5 and 6.