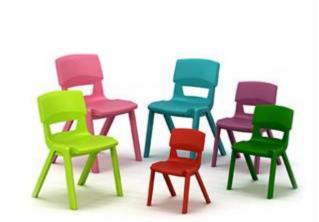

### Description:

Postura + is a one-piece polypropylene fireproof chair designed specifically for school environments. Perfect for every situation, it requires low maintenance, it is comfortable, versatile and resistant. Available in a wide variety of colors.

#### Available in six sizes:

1: seat L 28 x W 25 x H 26 cm - € 36.90

2: seat L 28 x W 25 x H 31 cm - € 39.90

3: seat L 34 x W 31 x H 35 cm - € 43.90

4: seat L 34 x W 31 x H 38 cm - € 44.90

5: seat L 38 x W 37 x H 43 cm - € 46.90

6: seat L 38 x W 37 x H 46 cm - € 52.90

Postura + also has an extended family with the same ergonomic benefits as the chairs.

Work chairs, stools and high chairs, 4-game chairs on swivel castors, cantilever chairs.