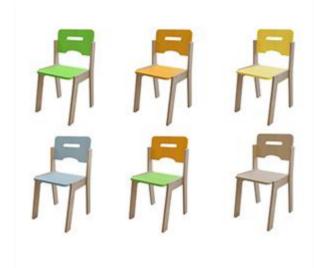

## Description:

Stackable child seat entirely made of birch plywood. Each part is rounded to guarantee maximum safety. The painting is carried out with non-toxic paints and it is also possible to have the colored chair with colors chosen by the customer. Dimensions: Maternal = W  $32 \times D \ 32 \times H$  seat 35 - H back 60 cm Nest = W  $28 \times D$  $28 \times H$  seat 25 - H back 48 cm