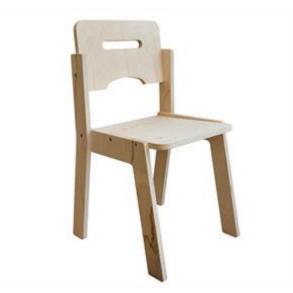

## Description:

Stackable child seat entirely made of birch plywood. Each part is rounded to guarantee maximum safety. The painting is carried out with non-toxic paints and it is also possible to have the colored chair with colors chosen by the customer. Dimensions: Maternal = W  $32 \times D \ 32 \times H$  seat 35 - H back 60 cm Nest = W  $28 \times D$  $28 \times H$  seat 25 - H back 48 cm