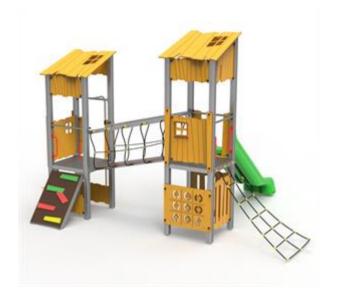

## Description:

Castle two towers at different heights, connected by a Tibetan bridge with a structure made entirely of anodized aluminum and coverings in high molecular density polyethylene. Equipped with a slide (H 130 cm) in rotational polyethylene, an inclined climber, a pole, a rope climbing, a tic-tac-toe game panel and a bench. The castle is completely finished with screws equipped with closing caps.

Maximum size: 400 x 542 cm

Slide platform height: 95 cm - 130 cm

Page 1/2