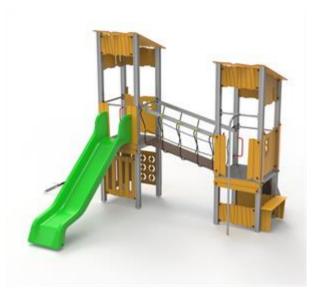

## Description:

Castle two towers at different heights, connected by a Tibetan bridge with a structure made entirely of anodized aluminum and coverings in high molecular density polyethylene. Equipped with a slide (H 130 cm) in rotational polyethylene, an inclined climber, a pole, a rope climbing, a tic-tac-toe game panel and a bench. The castle is completely finished with screws equipped with closing caps.

Maximum size: 400 x 542 cm

Slide platform height: 95 cm - 130 cm

Page 1/2