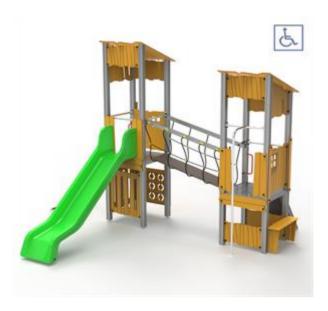

## Description:

Castle two towers at different heights, connected by a Tibetan bridge with a structure made entirely of anodized aluminum and coverings in high molecular density polyethylene. Equipped with a slide (H 130 cm) in rotational polyethylene, an inclined climber, a pole, a rope climbing, a tic-tac-toe game panel and a bench. The castle is completely finished with screws equipped with closing caps.

Maximum size: 400 x 542 cm

Slide platform height: 95 cm - 130 cm

Page 1/2