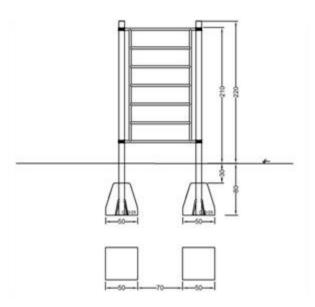

## Gruppo Dimensione Comunità srl

Via Ca' Bertoncina, 47, 24068 Seriate BG *Tel* 035 4522422

info@dimensionecomunita.it



Catalogue: Park & Playground Equipments

Category: **Fitness trail**Code: **PF21079** 

## Description:

Inclusive tool, structure composed of a series of steel bars positioned at different heights with regular spaces between them.

This station offers the opportunity to perform numerous exercises starting from stretching and hooking up to more complex isometric exercises which involve maintaining the body along the scale. Difficulty of exercise: easy

Dimensions: L 130 x D 16 x H 220cm

Security area: 17 sq m

Page 1/2



## Gruppo Dimensione Comunità srl

Via Ca' Bertoncina, 47, 24068 Seriate BG *Tel* 035 4522422 info@dimensionecomunita.it

------

## Allegati: