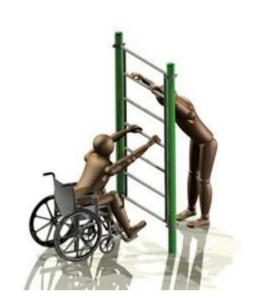

## Description:

Inclusive tool, structure composed of a series of steel bars positioned at different heights with regular spaces between them.

This station offers the opportunity to perform numerous exercises starting from stretching and hooking up to more complex isometric exercises which involve maintaining the body along the scale. Difficulty of exercise: easy