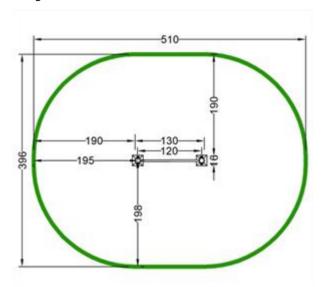

## Gruppo Dimensione Comunità srl

Via Ca' Bertoncina, 47, 24068 Seriate BG *Tel* 035 4522422

info@dimensionecomunita.it



Catalogue: Park & Playground Equipments

Category: **Fitness trail**Code: **PF21079** 

## Description:

Inclusive tool, structure composed of a series of steel bars positioned at different heights with regular spaces between them.

This station offers the opportunity to perform numerous exercises starting from stretching and hooking up to more complex isometric exercises which involve maintaining the body along the scale. Difficulty of exercise: easy

Dimensions: L 130 x D 16 x H 220cm

Security area: 17 sq m

Page 1/2



## Gruppo Dimensione Comunità srl

Via Ca' Bertoncina, 47, 24068 Seriate BG *Tel* 035 4522422 info@dimensionecomunita.it

------

## Allegati: