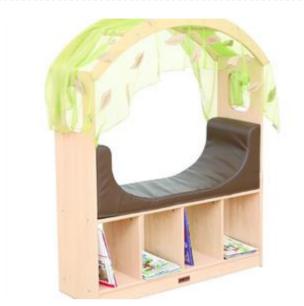

Description:

Cozy reading corner in poplar plywood with melamine finish, maple effect, with sofa and lots of space for storing books and toys. Great for relaxing and reading. There is enough space for two children. Including roof and seat in fabric.

Dimensions (LxWxH): 112 x 40 x 130cm

Seat height: 45cm