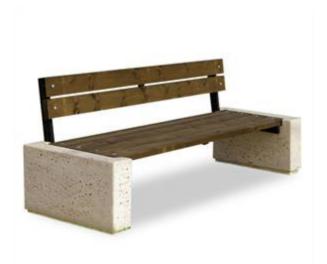

## Description:

- - - - -

Bench with seat composed by nr. 4 and back from nr. 2 pine wood slats.

Bases made of vibrated reinforced concrete with continuous forming, with high frequency vibration in order to obtain a better compaction of the dough; packaged with controlled grain size and then smoothed aggregates.

Surfaces protected with water repellent paint for outdoor use, natural effect, resistant to yellowing and chalking.

Available in finishes: sandblasted concrete, pebble gray, fake white travertine cement. On request, in cement with marble chips.

Dimensions: L 220 x W 68 x H 78 cm - 260 kg

Notes:

Being products made with natural inserts, they are subject to color variations due to external agents.