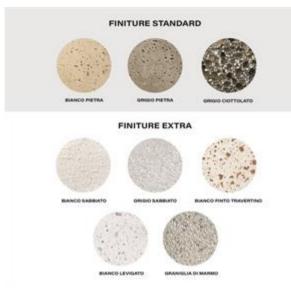

Surfaces protected with water repellent paint for outdoor use, natural effect, resistant to yellowing and chalking.

Available in finishes: sandblasted concrete, pebble gray, fake white travertine cement. On request, in cement with marble chips.