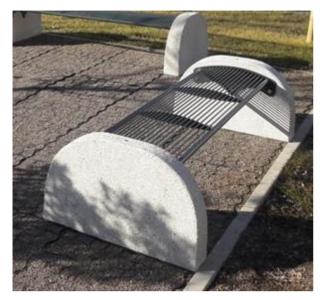

## Description:

Bench made entirely of galvanized steel and painted with thermosetting polyester powders in different RAL colors with sides in concrete conglomerate composed of cement and washed river aggregate. It is made up of two laser-cut shaped steel side shoulders, fixed by screws to the concrete side walls, equipped with embedded threaded bushes. Seat made of drawn steel Ø8 mm and tubular Ø30, welded to two lateral supports and 2 central shaped supports. The seat is fixed to the shoulders with screws. All screws are made of stainless steel. Very robust, it is suitable for places where it cannot be fixed to the floor. Dimensions: 1872 x 735 mm Height: 465mm Weight: