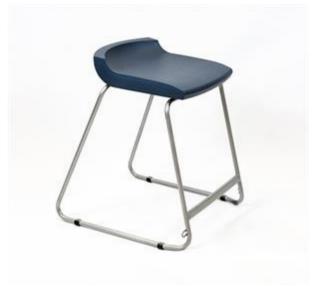

#### Description:

Designed to promote a correct posture as well as to provide an extraordinary level of comfort to the user, these chairs are resistant, light, stain-proof, anti-static and easy to clean.

The lightweight design of these stools makes them easy to stack which is perfect when you don't have enough space.

- Polypropylene shell with high impact resistance
- Perfect ergonomics, rounded border
- Certification BS EN 1729 Parts 1 & 2, BS 5852 (Crib5)
- Available in 3 standard heights in the sector
- Available in 16 colors
- Integrated handle and bag hook included

#### Seat dimensions:

L 36.5 x P 37 x H 56/61 / 68.5 Overall dimensions: L 48.6 x D 54.2 / 54.4 / 56.2 x H 60.5 / 65.5 / 73 cm

Page 1/2