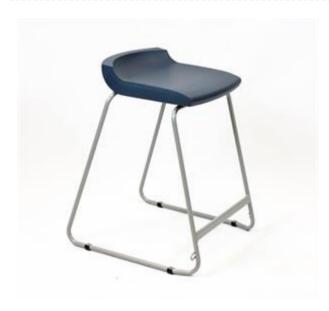

#### Description:

Designed to promote a correct posture as well as to provide an extraordinary level of comfort to the user, these chairs are resistant, light, stain-proof, anti-static and easy to clean.

The lightweight design of these stools makes them easy to stack which is perfect when you don't have enough space.

- Polypropylene shell with high impact resistance
- Perfect ergonomics, rounded border
- Certification BS EN 1729 Parts 1 & 2, BS 5852 (Crib5)
- Available in 3 standard heights in the sector
- Available in 16 colors
- Integrated handle and bag hook included

#### Seat dimensions:

L 36.5 x P 37 x H 56/61 / 68.5 Overall dimensions: L 48.6 x D 54.2 / 54.4 / 56.2 x H 60.5 / 65.5 / 73 cm

Page 1/2