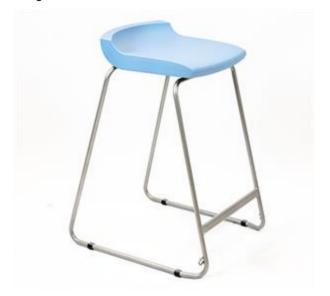

#### Description:

Designed to promote a correct posture as well as to provide an extraordinary level of comfort to the user, these chairs are resistant, light, stain-proof, anti-static and easy to clean.

The lightweight design of these stools makes them easy to stack which is perfect when you don't have enough space.

- Polypropylene shell with high impact resistance
- Perfect ergonomics, rounded border
- Certification BS EN 1729 Parts 1 & 2, BS 5852 (Crib5)
- Available in 3 standard heights in the sector
- Available in 16 colors
- Integrated handle and bag hook included

#### Seat dimensions:

L 36.5 x P 37 x H 56/61 / 68.5 Overall dimensions: L 48.6 x D 54.2 / 54.4 / 56.2 x H 60.5 / 65.5 / 73 cm

Page 1/2