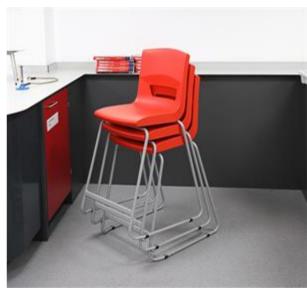

The lightweight design of these stools makes them easy to stack which is perfect when you don't have enough space.

- Polypropylene shell with high impact resistance
- Perfect ergonomics, rounded border
- Certification BS EN 1729 Parts 1 & 2, BS 5852 (Crib5)
- Available in 3 standard heights in the sector
- Available in 16 colors
- Integrated handle and bag hook included

#### Seat dimensions:

L 36.5 x P 37 x H 56/61 / 68.5 Overall dimensions: L 48.6 x D 54.2 / 54.4 / 56.2 x H 89.5 / 94.5 / 102 cm

Page 1/2