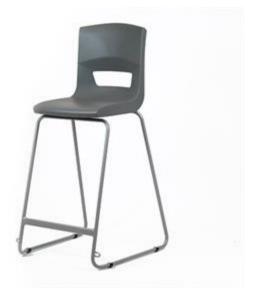

#### Description:

Designed to promote a correct posture as well as to provide an extraordinary level of comfort to the user, these chairs are resistant, light, stain-proof, anti-static and easy to clean.

The lightweight design of these stools makes them easy to stack which is perfect when you don't have enough space.

- Polypropylene shell with high impact resistance
- Perfect ergonomics, rounded border
- Certification BS EN 1729 Parts 1 & 2, BS 5852 (Crib5)
- Available in 3 standard heights in the sector
- Available in 16 colors
- Integrated handle and bag hook included

#### Seat dimensions:

L 36.5 x P 37 x H 56/61 / 68.5 Overall dimensions: L 48.6 x D 54.2 / 54.4 / 56.2 x H 89.5 / 94.5 / 102 cm

Page 1/2