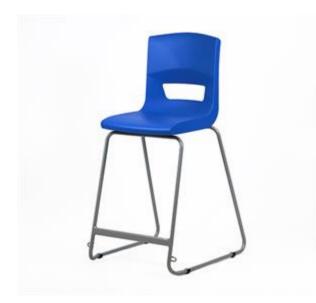

#### Description:

Designed to promote a correct posture as well as to provide an extraordinary level of comfort to the user, these chairs are resistant, light, stain-proof, anti-static and easy to clean.

The lightweight design of these stools makes them easy to stack which is perfect when you don't have enough space.

- Polypropylene shell with high impact resistance
- Perfect ergonomics, rounded border
- Certification BS EN 1729 Parts 1 & 2, BS 5852 (Crib5)
- Available in 3 standard heights in the sector
- Available in 16 colors
- Integrated handle and bag hook included

#### Seat dimensions:

L 36.5 x P 37 x H 56/61 / 68.5 Overall dimensions: L 48.6 x D 54.2 / 54.4 / 56.2 x H 89.5 / 94.5 / 102 cm

Page 1/2