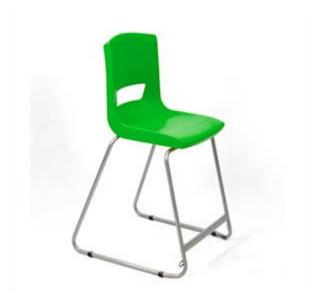

#### Description:

Designed to promote a correct posture as well as to provide an extraordinary level of comfort to the user, these chairs are resistant, light, stain-proof, anti-static and easy to clean.

The lightweight design of these stools makes them easy to stack which is perfect when you don't have enough space.

- Polypropylene shell with high impact resistance
- Perfect ergonomics, rounded border
- Certification BS EN 1729 Parts 1 & 2, BS 5852 (Crib5)
- Available in 3 standard heights in the sector
- Available in 16 colors
- Integrated handle and bag hook included

#### Seat dimensions:

L 36.5 x P 37 x H 56/61 / 68.5 Overall dimensions: L 48.6 x D 54.2 / 54.4 / 56.2 x H 89.5 / 94.5 / 102 cm

Page 1/2