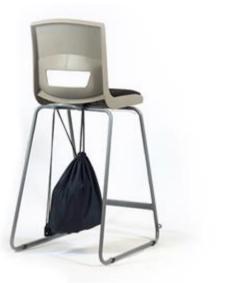

#### Description:

Designed to promote a correct posture as well as to provide an extraordinary level of comfort to the user, these chairs are resistant, light, stain-proof, anti-static and easy to clean.

The lightweight design of these stools makes them easy to stack which is perfect when you don't have enough space.

- Polypropylene shell with high impact resistance
- Perfect ergonomics, rounded border
- Certification BS EN 1729 Parts 1 & 2, BS 5852 (Crib5)
- Available in 3 standard heights in the sector
- Available in 16 colors
- Integrated handle and bag hook included

#### Seat dimensions:

L 36.5 x P 37 x H 56/61 / 68.5 Overall dimensions: L 48.6 x D 54.2 / 54.4 / 56.2 x H 89.5 / 94.5 / 102 cm

Page 1/2