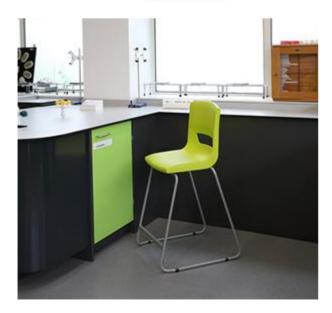

#### Description:

Designed to promote a correct posture as well as to provide an extraordinary level of comfort to the user, these chairs are resistant, light, stain-proof, anti-static and easy to clean.

The lightweight design of these stools makes them easy to stack which is perfect when you don't have enough space.

- Polypropylene shell with high impact resistance
- Perfect ergonomics, rounded border
- Certification BS EN 1729 Parts 1 & 2, BS 5852 (Crib5)
- Available in 3 standard heights in the sector
- Available in 16 colors
- Integrated handle and bag hook included

#### Seat dimensions:

L 36.5 x P 37 x H 56/61 / 68.5 Overall dimensions: L 48.6 x D 54.2 / 54.4 / 56.2 x H 89.5 / 94.5 / 102 cm

Page 1/2