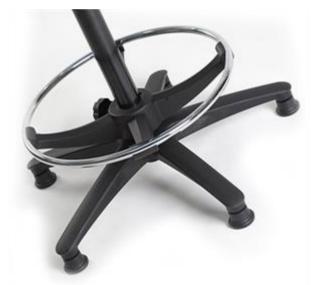

- Polypropylene shell with high impact resistance
- Perfect ergonomics seat with rounded edge
- Equipped with gas mechanism
- Certification BS EN 1729 Parts 1 & 2, BS 5852 (Crib5)
- Available in 16 colors
- With or without wheels

#### Chairs size:

Seat - L  $36.5 \times P \ 37 \times H \ 35.8-46.8 \ (fixed) - 38.3-49.3 \ (wheels) \ cm$ Total - L  $58 \times D \ 58 \times H \ 73-83.5 \ (fixed) - 75-85.5 \ (wheels) \ cm$ 

## Stool size:

Seat - L 36.5 x P 37 x H 57.5-87 cm Total - L 58 x D 58 x H 99-115 cm

Page 1/2