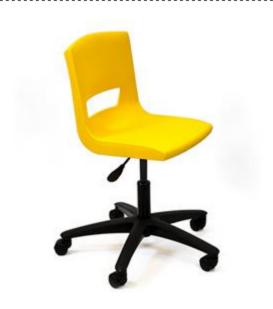

### Description:

Designed to promote a correct posture as well as to provide an extraordinary level of comfort, these excitingly colored chairs are durable, light, stain-resistant, anti-static and easy to clean. Work chairs and stools are the perfect choice for computer rooms and multi-purpose rooms where mobility is needed.

- Polypropylene shell with high impact resistance
- Perfect ergonomics seat with rounded edge
- Equipped with gas mechanism
- Certification BS EN 1729 Parts 1 & 2, BS 5852 (Crib5)
- Available in 16 colors
- With or without wheels

#### Chairs size:

Seat - L  $36.5 \times P \ 37 \times H \ 35.8-46.8 \ (fixed) - 38.3-49.3 \ (wheels) \ cm$ Total - L  $58 \times D \ 58 \times H \ 73-83.5 \ (fixed) - 75-85.5 \ (wheels) \ cm$ 