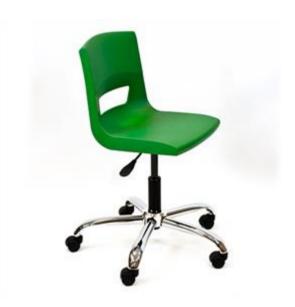

### Description:

Designed to promote a correct posture as well as to provide an extraordinary level of comfort, these excitingly colored chairs are durable, light, stain-resistant, anti-static and easy to clean. Work chairs and stools are the perfect choice for computer rooms and multi-purpose rooms where mobility is needed.

- Polypropylene shell with high impact resistance
- Perfect ergonomics seat with rounded edge
- Equipped with gas mechanism
- Certification BS EN 1729 Parts 1 & 2, BS 5852 (Crib5)
- Available in 16 colors
- With or without wheels

#### Chairs size:

Seat - L  $36.5 \times P \ 37 \times H \ 35.8-46.8 \ (fixed) - 38.3-49.3 \ (wheels) \ cm$ Total - L  $58 \times D \ 58 \times H \ 73-83.5 \ (fixed) - 75-85.5 \ (wheels) \ cm$ 