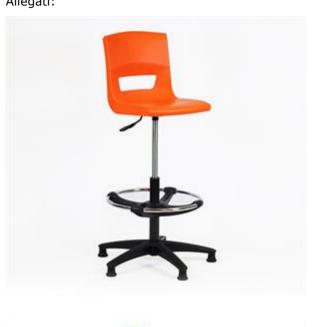

### Description:

Designed to promote a correct posture as well as to provide an extraordinary level of comfort, these excitingly colored chairs are durable, light, stain-resistant, anti-static and easy to clean. Work chairs and stools are the perfect choice for computer rooms and multi-purpose rooms where mobility is needed.

- Polypropylene shell with high impact resistance
- Perfect ergonomics seat with rounded edge
- Equipped with gas mechanism
- Certification BS EN 1729 Parts 1 & 2, BS 5852 (Crib5)
- Available in 16 colors
- With or without wheels

## Stool size:

Seat - L 36.5 x P 37 x H 57.5-87 cm Total - L 58 x D 58 x H 99-115 cm

Page 1/2