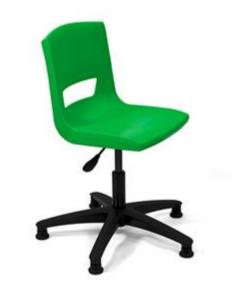

### Description:

Designed to promote a correct posture as well as to provide an extraordinary level of comfort, these excitingly colored chairs are durable, light, stain-resistant, anti-static and easy to clean. Work chairs and stools are the perfect choice for computer rooms and multi-purpose rooms where mobility is needed.

- Polypropylene shell with high impact resistance
- Perfect ergonomics seat with rounded edge
- Equipped with gas mechanism
- Certification BS EN 1729 Parts 1 & 2, BS 5852 (Crib5)
- Available in 16 colors
- With or without wheels

#### Chairs size:

Seat - L  $36.5 \times P \ 37 \times H \ 35.8-46.8 \ (fixed) - 38.3-49.3 \ (wheels) \ cm$ Total - L  $58 \times D \ 58 \times H \ 73-83.5 \ (fixed) - 75-85.5 \ (wheels) \ cm$ 