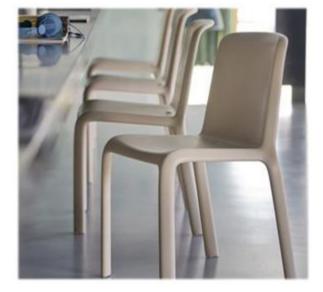

## Description:

The clean shape, the adaptability to external and internal environments and the stackability make this chair a new classic. It is made of polypropylene loaded with glass fibers and injection molded using gas air molding technology, which makes it solid and at the same time light. Detail of the drain hole on the seat to facilitate the outflow of water. Characterized by oval profiles that give it strength and become natural handles to grasp it.

Dimensions: L 478 x P 550 x H 805 - H seat 455 cm