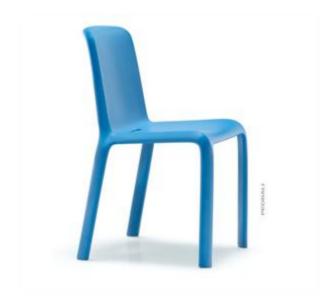

## Description:

The clean shape, the adaptability to external and internal environments and the stackability make this chair a new classic. It is made of polypropylene loaded with glass fibers and injection molded using gas air molding technology, which makes it solid and at the same time light. Detail of the drain hole on the seat to facilitate the outflow of water. Characterized by oval profiles that give it strength and become natural handles to grasp it.