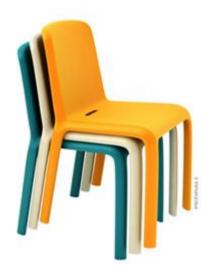

## Description:

The clean shape, the adaptability to external and internal environments and the stackability make this chair a new classic. It is made of polypropylene loaded with glass fibers and injection molded using gas air molding technology, which makes it solid and at the same time light. Detail of the drain hole on the seat to facilitate the outflow of water. Characterized by oval profiles that give it strength and become natural handles to grasp it.