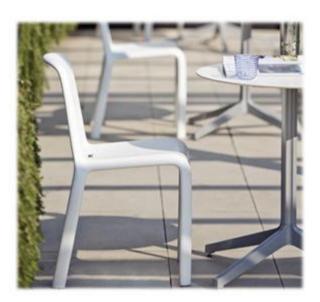

## Description:

The clean shape, the adaptability to external and internal environments and the stackability make this chair a new classic. It is made of polypropylene loaded with glass fibers and injection molded using gas air molding technology, which makes it solid and at the same time light. Detail of the drain hole on the seat to facilitate the outflow of water. Characterized by oval profiles that give it strength and become natural handles to grasp it.