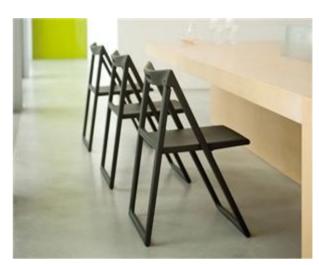

## Description:

Seat resistant and light, it is a universal seat, suitable for environments of various kinds and can be combined with every table. The compact and linear shape makes it suitable for everyday use. Folding chair, once stored it occupies a space of only 95 mm. Made of colored polypropylene, resistant to UV rays, it is ideal for both indoor and outdoor use.

Dimensions: 77.5 H x 49 L x 50 P cm

Seat height: 45 cm

Colori:

Black

Red

White