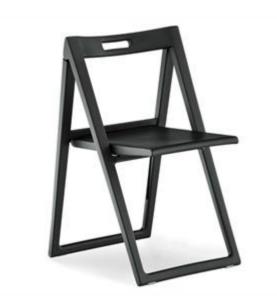

## Description:

Seat resistant and light, it is a universal seat, suitable for environments of various kinds and can be combined with every table. The compact and linear shape makes it suitable for everyday use. Folding chair, once stored it occupies a space of only 95 mm. Made of colored polypropylene, resistant to UV rays, it is ideal for both indoor and outdoor use.

Dimensions: 77.5 H x 49 L x 50 P cm

Seat height: 45 cm

Colori:

Black

Red

White