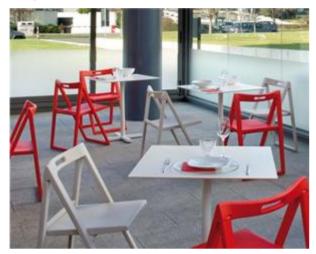

## Description:

Seat resistant and light, it is a universal seat, suitable for environments of various kinds and can be combined with every table. The compact and linear shape makes it suitable for everyday use. Folding chair, once stored it occupies a space of only 95 mm. Made of colored polypropylene, resistant to UV rays, it is ideal for both indoor and outdoor use.

Dimensions: 77.5 H x 49 L x 50 P cm

Seat height: 45 cm

Colori:

Black

Red

White