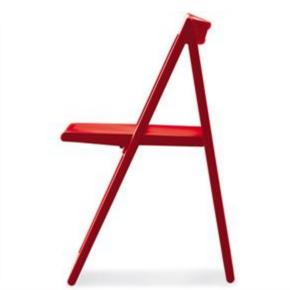

## Description:

Seat resistant and light, it is a universal seat, suitable for environments of various kinds and can be combined with every table. The compact and linear shape makes it suitable for everyday use. Folding chair, once stored it occupies a space of only 95 mm. Made of colored polypropylene, resistant to UV rays, it is ideal for both indoor and outdoor use.

Dimensions: 77.5 H x 49 L x 50 P cm

Seat height: 45 cm

Colori:

Black

Red

White