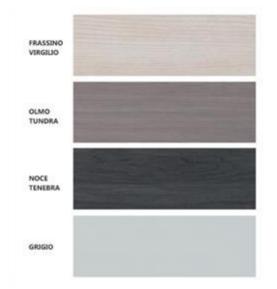

Colors:

- Base, sides and cap: silk white, alcene
- Door: virgilio ash, dark walnut, gray, tundra elm
- On request addition of sides and upper top (art.

20190001) finishing: virgilio ash, tundra elm, tenebra walnut, gray