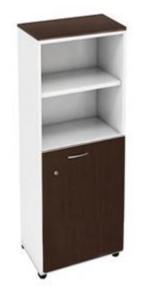

## Description:

Open cabinet with 3 internal shelves. The upper part is open and the lower part has a wooden door equipped with a lock. Base bookcase, sides, top and lower door in melamine (thickness 18 mm), edged in ABS, assembled with metal tie rods and barrels and wooden pins. Sides complete with 32 pitch vertical drilling for positioning the shelves. Base complete with internally adjustable leveling feet in rigid PVC with threaded steel adjustment pin. Positionable internal shelves in melamine (thickness 25 mm), metal shelf supports with vertical shelf locking pin. A shelf is fixed to the sides to resist horizontal stress.

Dimensions: L 45 X D 46 X H 160 cm (top excluded)