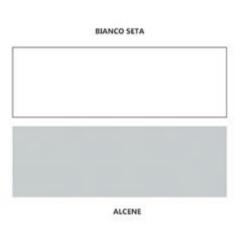

#### Colors:

- Base, sides and cap: silk white, alcene
- Door: virgilio ash, dark walnut, gray, tundra elm
- On request addition of sides and upper top (art. 20190001) finishing: virgilio ash, tundra elm, tenebra walnut, gray