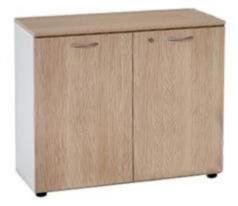

#### Description:

Container element with an internal shelf and two doors with lock. Base bookcase, sides and top in melamine (thickness 18 mm), edged in ABS, assembled with metal tie rods and barrels and wooden pins. Base complete with internally adjustable leveling feet in rigid PVC with threaded steel adjustment pin. Internal shelf in melamine (thickness 25 mm), metal shelf supports with vertical shelf locking pin.

#### Colors:

- Base, sides and cap: silk white, alcene
- Door: virgilio ash, dark walnut, gray, tundra elm
- On request addition of sides and upper top (art. 20190001) finishing: virgilio ash, tundra elm, tenebra walnut, gray

#### Dimensions:

L 90 x D 46 x H 80 cm (top excluded)

Page 1/2