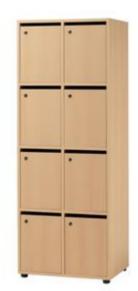

## Description:

Teacher's file cabinet with 8 file compartments with Yale-type lock. Structure in beech or ivory colored melamine chipboard, class E1 minimum thickness 18 mm with melamine edges 0.6 mm thick. Backrest in class E1 melamine-faced chipboard, 8 mm thick. Ground support feet in plastic material diameter 50x28h mm equipped with leveling system. Internal dimensions of each compartment: L 30 x D 41 x H 39 cm

Total dimensions: L 68 x D 45 x H 180 cm