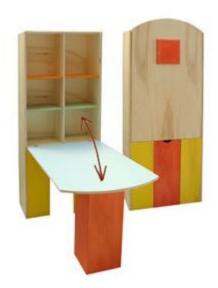

## Description:

Double use wardrobe, made of first quality poplar plywood, 18 mm thick, with natural colored frame, with poplar plywood top 1  $^$  quality, laminated on one side, easy to clean, double use double function: toy box and support leg to the table when it is open, worktop dimensions 130 x 80 wardrobe 80 x 40 x 200h (closed)