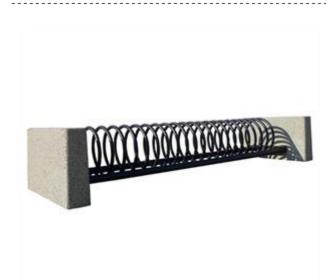

## Description:

Bike rack consisting of a spiral element welded to two round horizontal tubes. At the ends of the horizontal tubes are welded the double perforated flat brackets for fixing to the lateral concrete support walls, masked under the cover.

All metal parts are galvanized and painted.

Available in 5, 7 and 9-seater versions.

Dimensions:

5-seater: L 234 x D 70 x H 36

7-seater: L 277 x D 70 x H 36

9-seater: L 320 x D 70 x H 36

Page 1/1