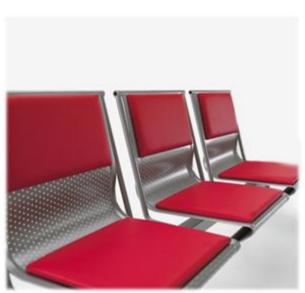

## Description:

Modular system of seating on beam. 3-seater version. The monocoque seat made of a single sheet of steel painted with epoxy powders, has a light and extremely robust shape at the same time. The microholes that are present on the entire seat allow the circulation of air avoiding injuries to people or damage to objects. The bodies can be equipped with armrests (quote on request) or be replaced by tables. The cushions can be colored: black, red, blue and leather.