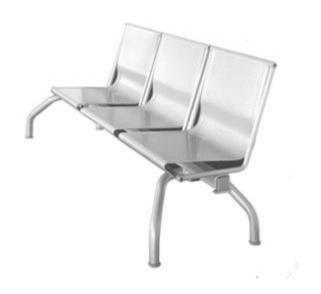

## Description:

Modular system of seating on beam. 3-seater version. The monocoque seat made of a single sheet of steel painted with epoxy powders, has a light and extremely robust shape at the same time. The microholes that are present on the entire seat allow the circulation of air avoiding injuries to people or damage to objects. The bodies can be equipped with armrests (quote on request) or be replaced by tables. The cushions can be colored: black, red, blue and leather.