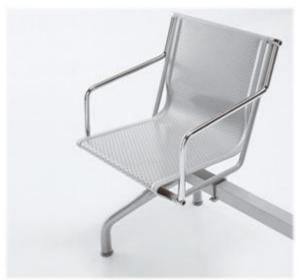

## Description:

Modular system of seating on beam. 3-seater version. The monocoque seat made of a single sheet of steel painted with epoxy powders, has a light and extremely robust shape at the same time. The microholes that are present on the entire seat allow the circulation of air avoiding injuries to people or damage to objects. The bodies can be equipped with armrests (quote on request) or be replaced by tables. The cushions can be colored: black, red, blue and leather.