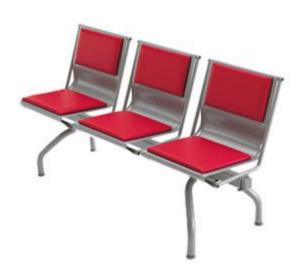

## Description:

Modular system of seating on beam. 3-seater version. The monocoque seat made of a single sheet of steel painted with epoxy powders, has a light and extremely robust shape at the same time. The microholes that are present on the entire seat allow the circulation of air avoiding injuries to people or damage to objects. The bodies can be equipped with armrests (quote on request) or be replaced by tables. The cushions can be colored: black, red, blue and leather.