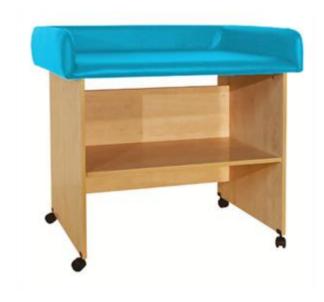

## Catalogue:Furniture for Nursery and<br/>PreschoolCategory:Baby Changing StationsCode:FA01002

Description:

Changing table on wheels, with open shelf underneath. Structure in water-repellent maple melamine, 22 mm thick, in class E1, formaldehydefree, with easy-to-clean scratch-resistant surface and ABS edging. Changing table top padded with foam and covered in light blue eco-leather, class 1, fireproof with anti-fall edge.

Total dimensions: L 105 x D 75 x H 100 cm

Padded size: L 102 x D 75 x H 18.5 cm

Colori:

Light blue