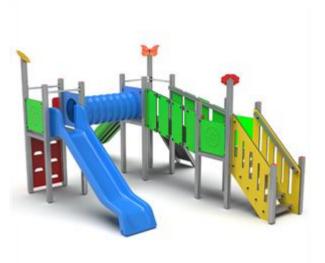

## Description:

Combined castle, made up of three turrets, placed at different heights or on the same height, on which colored polypropylene slides are placed. As a connection to the two turrets, there is an inclined bridge or a flat bridge with a polyethylene parapet, while at the ends of the structure, a ladder, a climbing wall and a vertical polyethylene climbing wall are placed.

The structure of the game is entirely made of anodized aluminum, with panels in colored polyethylene (high-density material perfect for outdoors), post caps in colored plastic, and screwcover elements in the shape of a daisy.

There are 3 versions

- Stair platform height and slide platforms: 95cm

- Stair platform height and slide platforms: 130cm

-Stair platform height: 95cm. Slide platform height: 130cm

Dimensions: 700 x 420cm Slide platform height: 95/130 cm