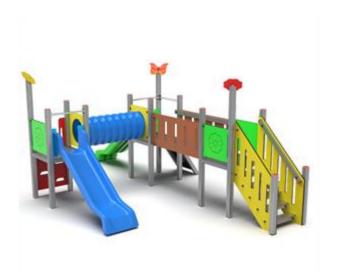

## Description:

Combined castle, made up of three turrets, placed at different heights or on the same height, on which colored polypropylene slides are placed. As a connection to the two turrets, there is an inclined bridge or a flat bridge with a polyethylene parapet, while at the ends of the structure, a ladder, a climbing wall and a vertical polyethylene climbing wall are placed.

The structure of the game is entirely made of anodized aluminum, with panels in colored polyethylene (high-density material perfect for outdoors), post caps in colored plastic, and screwcover elements in the shape of a daisy.

There are 3 versions

- Stair platform height and slide platforms: 95cm

- Stair platform height and slide platforms: 130cm

-Stair platform height: 95cm. Slide platform height: 130cm

Dimensions: 700 x 420cm Slide platform height: 95/130 cm