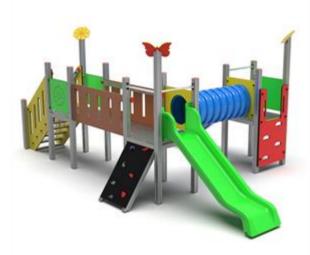

## Description:

Combined castle, made up of three turrets, placed at different heights or on the same height, on which colored polypropylene slides are placed. As a connection to the two turrets, there is an inclined bridge or a flat bridge with a polyethylene parapet, while at the ends of the structure, a ladder, a climbing wall and a vertical polyethylene climbing wall are placed.

The structure of the game is entirely made of anodized aluminum, with panels in colored polyethylene (high-density material perfect for outdoors), post caps in colored plastic, and screwcover elements in the shape of a daisy.

There are 3 versions

- Stair platform height and slide platforms: 95cm

- Stair platform height and slide platforms: 130cm

-Stair platform height: 95cm. Slide platform height: 130cm

Dimensions: 700 x 420cm Slide platform height: 95/130 cm