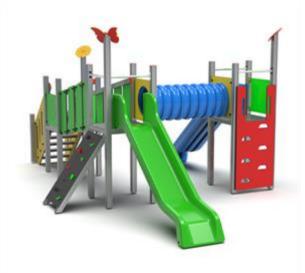

## Description:

Combined castle, made up of three turrets, placed at different heights or on the same height, on which colored polypropylene slides are placed. As a connection to the two turrets, there is an inclined bridge or a flat bridge with a polyethylene parapet, while at the ends of the structure, a ladder, a climbing wall and a vertical polyethylene climbing wall are placed.

The structure of the game is entirely made of anodized aluminum, with panels in colored polyethylene (high-density material perfect for outdoors), post caps in colored plastic, and screwcover elements in the shape of a daisy.

There are 3 versions

- Stair platform height and slide platforms: 95cm

- Stair platform height and slide platforms: 130cm

-Stair platform height: 95cm. Slide platform height: 130cm

Dimensions: 700 x 420cm Slide platform height: 95/130 cm