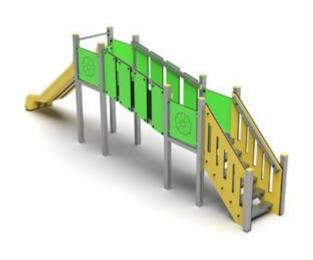

## Description:

Castle two towers at different heights connected by a fixed bridge with a structure made entirely of anodized aluminum and multicolored coverings in high molecular density polyethylene. Equipped with ladder with platform h 95 cm, fixed inclined bridge and slide h 130 cm in rotational polyethylene. The castle is completely finished with screws equipped with closing caps.

Slide height: 130 cm Safety area: 10.50 x 4 m