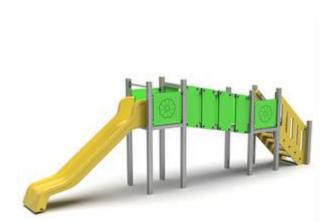

## Description:

Castle two towers at different heights connected by a fixed bridge with a structure made entirely of anodized aluminum and multicolored coverings in high molecular density polyethylene. Equipped with ladder with platform h 95 cm, fixed inclined bridge and slide h 130 cm in rotational polyethylene. The castle is completely finished with screws equipped with closing caps.

Slide height: 130 cm Safety area: 10.50 x 4 m