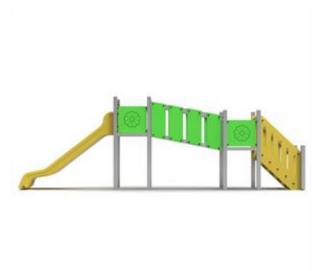

## Description:

Castle two towers at different heights connected by a fixed bridge with a structure made entirely of anodized aluminum and multicolored coverings in high molecular density polyethylene. Equipped with ladder with platform h 95 cm, fixed inclined bridge and slide h 130 cm in rotational polyethylene. The castle is completely finished with screws equipped with closing caps.

Slide height: 130 cm Safety area: 10.50 x 4 m