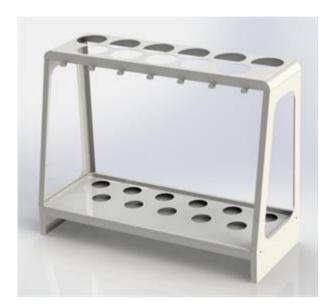

Made entirely of thick sheet steel. 10/10 shaped with laser technology, equipped with holes for insertion of the "high" umbrellas, collection tray for draining and tabs for hanging the lower umbrellas. Oven painting using non-toxic polyester powders. Available, at a surcharge, in various colours RAL. Anchoring: floor level.

Colours: white or black

Dimensions: 75x30x58 h cm

Colori:

Black

White